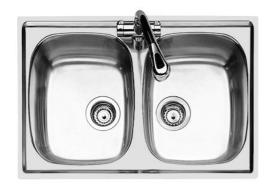

# **Sink S1000**

Kitchen Sinks Code: 1279 060

#### **DETAILS**

| Edge/Installation Type | Standard (8 mm Edge)                                            |
|------------------------|-----------------------------------------------------------------|
| Finish                 | Foster brushed                                                  |
| Material               | AISI 304 stainless steel                                        |
| Texture                | Foster brushed                                                  |
| Base                   | 80 cm                                                           |
| Dimensions             | 790 x 500 mm                                                    |
| Standard fittings      | Fixing hooks, gasket, drain, overflow and siphon, boxed packing |
| Mixer holes            | 1 standard hole                                                 |
| Built-in hole          | 770x480 mm                                                      |

| Drainer                   | No                                                                                                                                                                                                                       |
|---------------------------|--------------------------------------------------------------------------------------------------------------------------------------------------------------------------------------------------------------------------|
| Width                     | 79 cm                                                                                                                                                                                                                    |
| Bowl dimension            | 360x400mm                                                                                                                                                                                                                |
| Number of bowls           | 2 bowls                                                                                                                                                                                                                  |
| Waste fitting             | 3,5" drain                                                                                                                                                                                                               |
| FEATURES                  |                                                                                                                                                                                                                          |
| Added value               | Foster uses steel thicknesses higher than those used on average by other manufacturers. This is how, thanks to our long experience, we know how to make sinks of superior quality and with a better resistance to aging. |
| Basket 3,5" waste fitting | The drain is equipped with a large 3.5" drain, with the practical basket cap that prevents the discharge of solid parts.                                                                                                 |
| Sliding brackets          |                                                                                                                                                                                                                          |