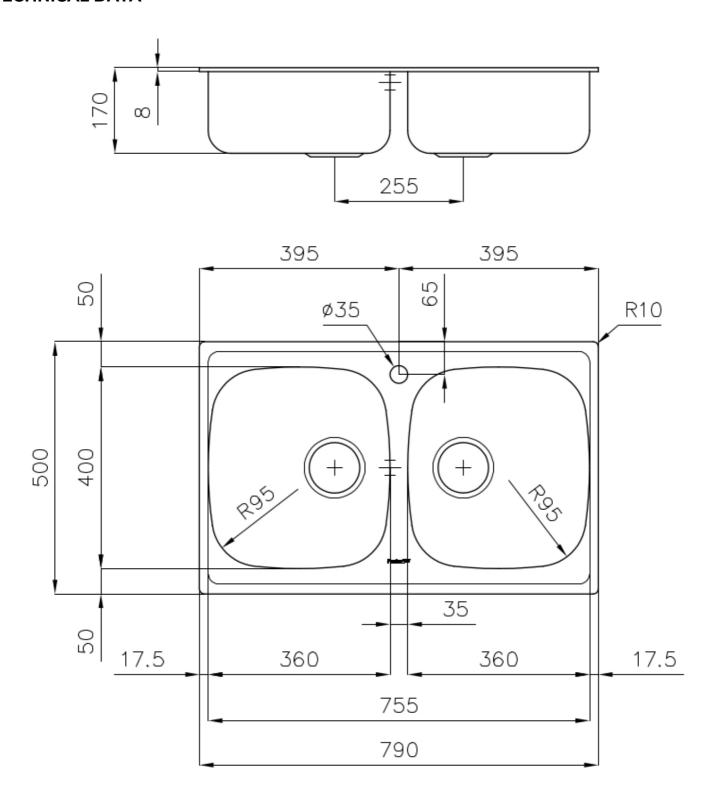

#### **DETAILS**

| Edge/Installation Type | Standard (8 mm Edge)                                            |
|------------------------|-----------------------------------------------------------------|
| Finish                 | Foster brushed                                                  |
| Material               | AISI 304 stainless steel                                        |
| Texture                | Foster brushed                                                  |
| Base                   | 80 cm                                                           |
| Dimensions             | 790 x 500 mm                                                    |
| Standard fittings      | Fixing hooks, gasket, drain, overflow and siphon, boxed packing |
| Mixer holes            | 1 standard hole                                                 |
| Built-in hole          | 770x480 mm                                                      |

| Drainer                   | No                                                                                                                                                                                                                       |
|---------------------------|--------------------------------------------------------------------------------------------------------------------------------------------------------------------------------------------------------------------------|
| Width                     | 79 cm                                                                                                                                                                                                                    |
| Bowl dimension            | 360x400mm                                                                                                                                                                                                                |
| Number of bowls           | 2 bowls                                                                                                                                                                                                                  |
| Waste fitting             | 3,5" drain                                                                                                                                                                                                               |
| FEATURES                  |                                                                                                                                                                                                                          |
| Added value               | Foster uses steel thicknesses higher than those used on average by other manufacturers. This is how, thanks to our long experience, we know how to make sinks of superior quality and with a better resistance to aging. |
| Basket 3,5" waste fitting | The drain is equipped with a large 3.5" drain, with the practical basket cap that prevents the discharge of solid parts.                                                                                                 |
| Sliding brackets          |                                                                                                                                                                                                                          |

## **TECHNICAL DATA**